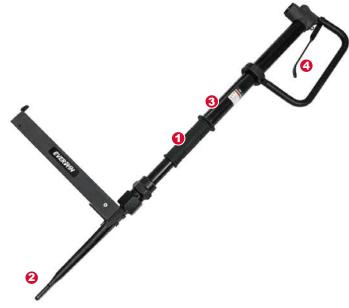

## **TOOL FEATURES**

- 1. Special-shaped rubber grip provides added control on vertical operation.
- 2. Extended trigger boosts comfort & control.
- 3. Light & durable aluminum engine.
- 4. Extended nose designed for hard-to-reach spots.
- 5. Gravity-casted magazine one-piece & hardened for durability.
- · All metal construction.
- · Equipped to shoot 19mm or 25mm staples .
- Available in single or double fire mode (ecar-s for single / ecar-d for double).
- · Compatible with the bostitch bcar .