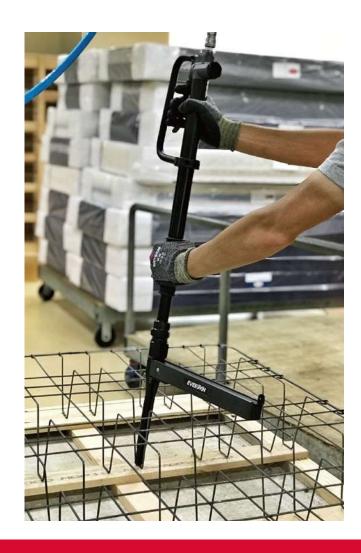

| TOOL SPECS         |                                                                     |
|--------------------|---------------------------------------------------------------------|
| Weight             | 3.2 kgs (7 lbs)                                                     |
| Height             | 895mm (35.24")                                                      |
| Width              | 55.4mm (2.18")                                                      |
| Length             | 463mm (18.23")                                                      |
| Operating Pressure | 5~7 bar (70~100 psi)                                                |
| Applications       | Attaching springs to box frame,<br>Stapling for Hard to reach spots |