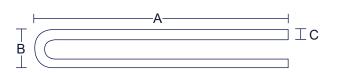

| FASTENER SPECS   |                                        |
|------------------|----------------------------------------|
| Туре             | 16 GA. Vertex H40446 / Bostitch BCS31P |
| Loading Capacity | 100                                    |
| А                | 19 or 25mm (3/4" or 1")                |
| В                | 9.5mm (3/8")                           |
| С                | 1.4 x 1.6mm (0.057" x 0.062")          |